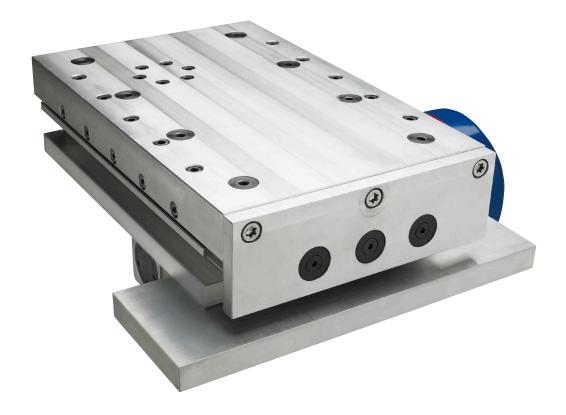

## the next step in transporting

An electrical driven **BELTLESS CONVEYOR** that solves scrap & parts removal problems efficiently and inexpensively with a linear, rhythmic tray motion. No air, no maintenance, no replacement costs of belts & rollers as with conventional conveyors. Just install the low profile Transporter under your tool and problems with slugs, steel shavings, and scrap disappear. One transporter can drive multiple trays. The Transporter can also be used in assembly-type operations.